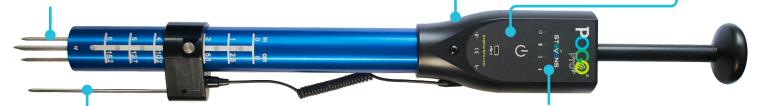

#### Patented sensor precisely measures the right depth

The predominant moisture and salinity exchange within the rootzone of all types of turf systems occurs in the top 2.4" (6cm). Measuring this depth maximizes precision, focusing on what impacts the surface most.

#### Infrared surface heat index sensor

Instantly captures temperature with extreme precision.

#### **Integrated wireless**

POGO connects easily via Bluetooth to your smartphone or tablet.

### Depth-specific to measure the most influential region of stress development in turf.

#### Integrated, professional-grade GPS receiver

Records the precise location with all measurements for geospatial condition analysis, pin placements, sprinkler positions and patterns, area measurements, custom mapping and more. Note that for mapping-specific functions, POGO Mappers can be added on to your system to be utilized for mapping just about anything on your property.

Future expandable for added optional sensors