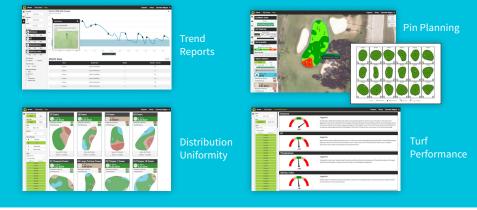

Easily synchronize collected data with TurPro Cloud to unleash unprecedented insight and analysis and make it all available to the rest of your team, all from the turf.

The View of Your Course is Better From the Cloud

Rather than just presenting raw data for you to interpret, TurfPro Cloud analyzes your data and presents it visually. See variations of moisture, salinity, temperature, ball speed, firmness, clipping vield and more across every zone of your property, and understand the effects of their interaction. This makes it quick and easy for you, and everyone else on staff to perform Best Management Practices (BMP's) by applying precisely what, when and where it's needed.