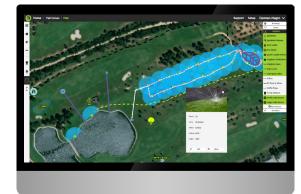

Easily synchronize collected data with TurPro Cloud to unleash unprecedented insight and analysis and make it all available to the rest of your team, all from the turf.

The View of Your Course is Better From the Cloud

Rather than just presenting raw data for you to interpret, TurfPro Cloud analyzes your data and presents it visually. See variations of moisture, salinity, temperature, ball speed, firmness, clipping vield and more across every zone of your property, and understand the effects of their interaction. This makes it quick and easy for you, and everyone else on staff to perform Best Management Practices (BMP's) by applying precisely what, when and where it's needed.