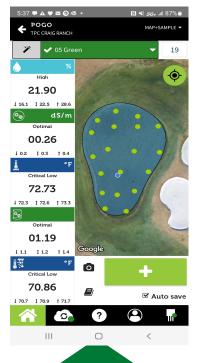

## TurfPro Mobile / TurfPro Cloud

Each new moisture, salinity (EC), temperature and salinity index measurement is colorcoded to clearly display where your conditions are in relation to your customized target range.

The TurfPRO Mobile app turns your smartphone or tablet into a data acquisition and logging system that collects, displays and logs turf conditions measured by the wirelessly-connected POGO and other equipment.

10 Green

37.4%

The app displays real-time analytics and assessments of turf/soil moisture, salinity and temperature. This allows for timely reaction to conditions that could lead to costly problems.

Critical alerts advise you of conditions measured that require immediate attention, while you are on the course.